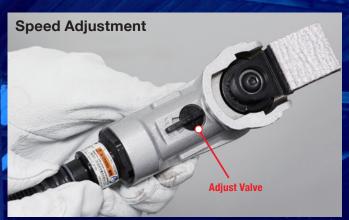

# Pneumatic Compact Sander COMPACT MULTI SANDER

Turn the adjust valve to limit the tools speed. Adjust the speed according to the workpiece material, grit of sand paper, and the desired surface finish.