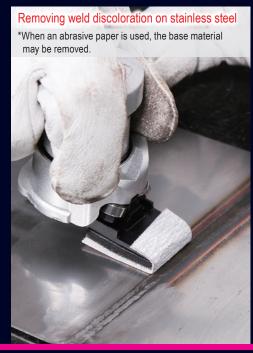

YouTube



## COMPACT MULTI SANDER Model CMX-20



# Pneumatic Compact Sander COMPACT MULTI SANDER

























Turn the adjust valve to limit the tools speed. Adjust the speed according to the workpiece material, grit of sand paper, and the desired surface finish.



Pad replacement can easily be made with the included spanner 10 and 4 mm hex socket screw key.

In case of 2" round pad, only the spanner 10 is used. Use a suitable pad in accordance with the work area or area to be sanded.

| Specifications               |                     |                    |
|------------------------------|---------------------|--------------------|
| Model                        |                     | CMX-20             |
| Air Pressure                 | MPa (kgf/cm²)       | 0.6 (6)            |
| Air Consumption (No load)    | m³/min              | 0.17               |
| Orbit Diameter