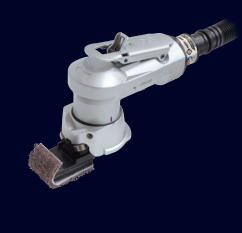

## COMPACT MULTI SANDER Model CMX-20

# Pneumatic Compact Sander COMPACT MULTI SANDER

Turn the adjust valve to limit the tools speed. Adjust the speed according to the workpiece material, grit of sand paper, and the desired surface finish.