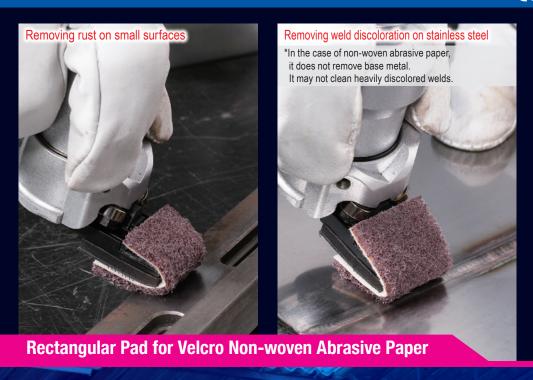

YouTube



## COMPACT MULTI SANDER Model CMX-20



# Pneumatic Compact Sander COMPACT MULTI SANDER

























Turn the adjust valve to limit the tools speed. Adjust the speed according to the workpiece material, grit of sand paper, and the desired surface finish.



Pad replacement can easily be made with the included spanner 10 and 4 mm hex socket screw key.

In case of 2" round pad, only the spanner 10 is used. Use a suitable pad in accordance with the work area or area to be sanded.

| Specifications               |                     |                    |
|------------------------------|---------------------|--------------------|
| Model                        |                     | CMX-20             |
| Air Pressure                 | MPa (kgf/cm²)       | 0.6 (6)            |
| Air Consumption (No load)    | m³/min              | 0.17               |
| Orbit Diameter               |