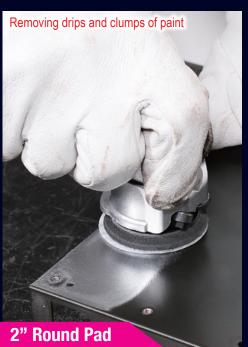

YouTube



## COMPACT MULTI SANDER Model CMX-20



# Pneumatic Compact Sander COMPACT MULTI SANDER

























Turn the adjust valve to limit the tools speed. Adjust the speed according to the workpiece material, grit of sand paper, and the desired surface finish.



Pad replacement can easily be made with the included spanner 10 and 4 mm hex socket screw key.

In case of 2" round pad, only the spanner 10 is used. Use a suitable pad in accordance with the work area or area to be sanded.

| Specifications               |                     |                    |
|------------------------------|---------------------|--------------------|
| Model                        |                     | CMX-20             |
| Air Pressure                 | MPa (kgf/cm²)       | 0.6 (6)            |
| Air Consumption (No load)    | m³/min              | 0.17               |
| Orbit Diameter