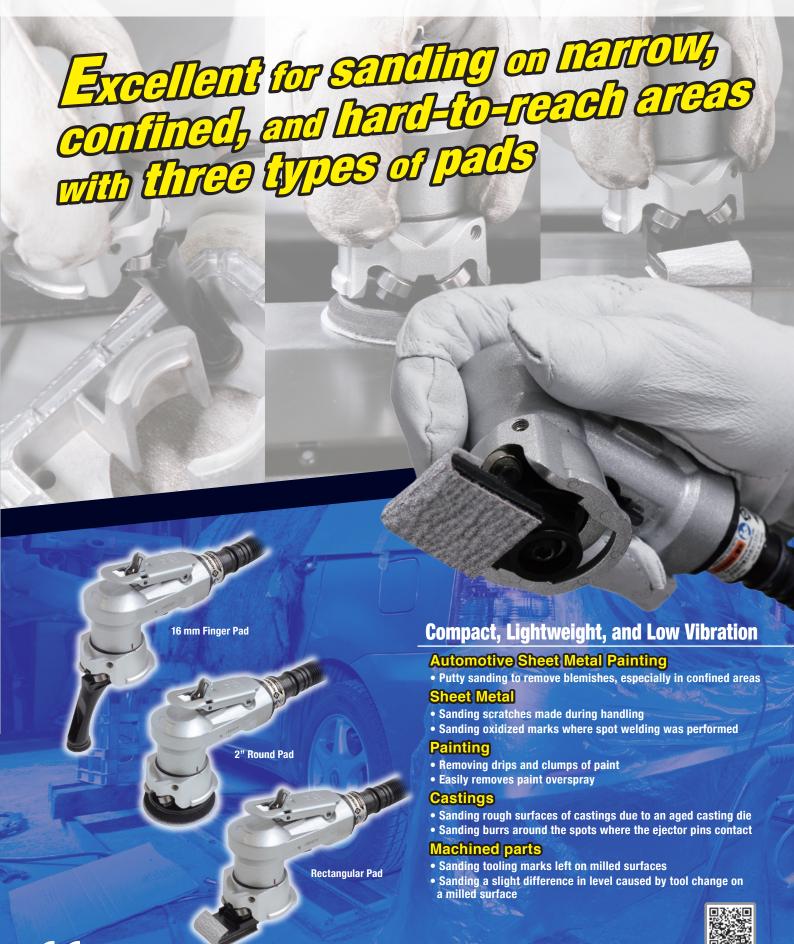

YouTube



## COMPACT MULTI SANDER Model CMX-20



# Pneumatic Compact Sander COMPACT MULTI SANDER

























Turn the adjust valve to limit the tools speed. Adjust the speed according to the workpiece material, grit of sand paper, and the desired surface finish.



Pad replacement can easily be made with the included spanner 10 and 4 mm hex socket screw key.

In case of 2" round pad, only the spanner 10 is used. Use a suitable pad in accordance with the work area or area to be sanded.

| Specifications               |                     |                    |
|------------------------------|---------------------|--------------------|
| Model                        |                     | CMX-20             |
| Air Pressure                 | MPa (kgf/cm²)       | 0.6 (6)            |
| Air Consumption (No load)    | m³/min