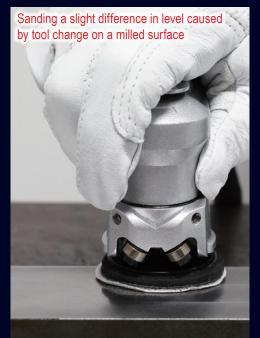

YouTube



## COMPACT MULTI SANDER Model CMX-20



# Pneumatic Compact Sander COMPACT MULTI SANDER

























Turn the adjust valve to limit the tools speed. Adjust the speed according to the workpiece material, grit of sand paper, and the desired surface finish.



Pad replacement can easily be made with the included spanner 10 and 4 mm hex socket screw key.

In case of 2" round pad, only the spanner 10 is used. Use a suitable pad in accordance with the work area or area to be sanded.

| Specifications               |                     |                    |
|------------------------------|---------------------|--------------------|
| Model                        |                     | CMX-20             |
| Air Pressure                 | MPa (kgf/cm²)       | 0.6 (6)            |
| Air Consumption (No load)    | m³/min              | 0.17               |
| Orbit Diameter