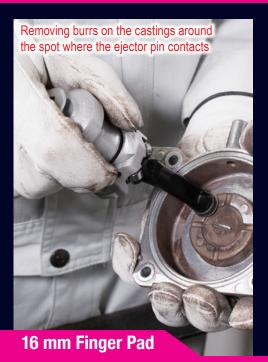

YouTube



## COMPACT MULTI SANDER Model CMX-20



# Pneumatic Compact Sander COMPACT MULTI SANDER

























Turn the adjust valve to limit the tools speed. Adjust the speed according to the workpiece material, grit of sand paper, and the desired surface finish.



Pad replacement can easily be made with the included spanner 10 and 4 mm hex socket screw key.

In case of 2" round pad, only the spanner 10 is used. Use a suitable pad in accordance with the work area or area to be sanded.

| Specifications               |                     |                    |
|------------------------------|---------------------|--------------------|
| Model                        |                     | CMX-20             |
| Air Pressure                 | MPa (kgf/cm²)       | 0.6 (6)            |
| Air Consumption (No load)    | m³/min              | 0.17               |
| Orbit Diameter