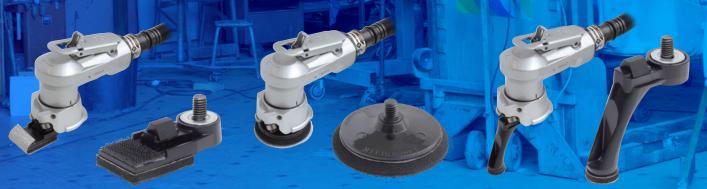

Pad replacement can easily be made with the included spanner 10 and 4 mm hex socket screw key.

In case of 2" round pad, only the spanner 10 is used. Use a suitable pad in accordance with the work area or area to be sanded.

## **Accessories Included**

- 2" Round Pad
- 16 mm Finger Pad 4 mm Hex Socket Screw Key
- Bushing R 1/4 x NPT 1/4
- Ultra-thin Wrench SNT1012
- Tool Box
- 2 pieces of 2" Velcro Abrasive Paper #80
- 2 pieces of 2" Velcro Abrasive Paper #120
- 2 pieces of 2" Velcro Abrasive Paper #180 • 2 pieces of 26 x 50 mm Velcro Abrasive Paper #80
- 2 pieces of 26 x 50 mm Velcro Abrasive Paper #120
- 2 pieces of 26 x 50 mm Velcro Abrasive Paper #180
- 5 pieces of 16 mm Self Adhesive Abrasive Paper #80
  5 pieces of 16 mm Self Adhesive Abrasive Paper #120
  5 pieces of 16 mm Self Adhesive Abrasive Paper #180