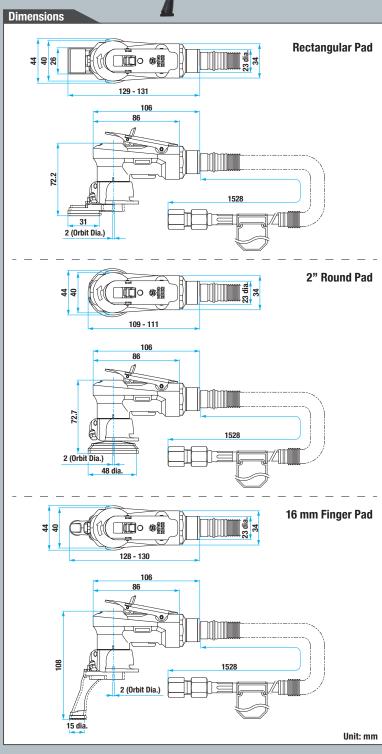

|               |
|         | The state of the s |               |



For 16 mm Finger Pad



## NITTO KOHKI CO., LTD.

Web www.nitto-kohki.co.jp/e/

**Head Office** 

2-9-4, Nakaikegami, Ota-ku, Tokyo 146-8555, Japan Tel: +81-3-3755-1111 Fax: +81-3-3753-8791

E-mail: overseas@nitto-kohki.co.jp

DISTRIBUTED BY