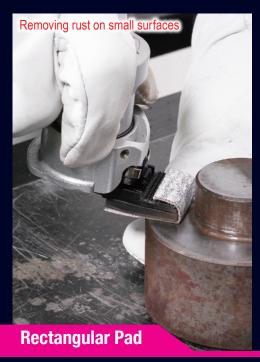

YouTube



## COMPACT MULTI SANDER Model CMX-20



# Pneumatic Compact Sander COMPACT MULTI SANDER

























Turn the adjust valve to limit the tools speed. Adjust the speed according to the workpiece material, grit of sand paper, and the desired surface finish.



Pad replacement can easily be made with the included spanner 10 and 4 mm hex socket screw key.

In case of 2" round pad, only the spanner 10 is used. Use a suitable pad in accordance with the work area or area to be sanded.

| Specifications               |                     |                    |
|------------------------------|---------------------|--------------------|
| Model                        |                     | CMX-20             |
| Air Pressure                 | MPa (kgf/cm²)       | 0.6 (6)            |
| Air Consumption (No load)    | m³/min              | 0.17               |
| Orbit Diamet