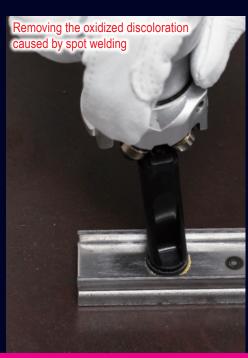

YouTube



## COMPACT MULTI SANDER Model CMX-20



# Pneumatic Compact Sander COMPACT MULTI SANDER

























Turn the adjust valve to limit the tools speed. Adjust the speed according to the workpiece material, grit of sand paper, and the desired surface finish.



Pad replacement can easily be made with the included spanner 10 and 4 mm hex socket screw key.

In case of 2" round pad, only the spanner 10 is used. Use a suitable pad in accordance with the work area or area to be sanded.

| Specifications               |                     |                    |
|------------------------------|---------------------|--------------------|
| Model                        |                     | CMX-20             |
| Air Pressure                 | MPa (kgf/cm²)       | 0.6 (6)            |
| Air Consumption (No load)    | m³/min              | 0.17               |
| Orbit Diameter