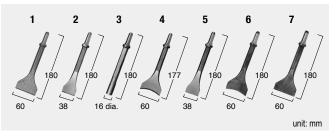

| Optional Chisels |         |                                    |            |  |  |
|------------------|---------|------------------------------------|------------|--|--|
| Ref. No.         | PN      | Description                        | Sales Unit |  |  |
| 1                | TP03645 | No.2001 60 mm Scraper              |            |  |  |
| 2                | TP03646 | No.2002 38 mm Scraper              |            |  |  |
| 3                | TP03647 | No.2003 Blank Chisel               |            |  |  |
| 4                | TP04010 | No.2004 60 mm Concave Scraper      | 1 piece    |  |  |
| 5                | TP04552 | No.2005 38 mm Bend Scraper         |            |  |  |
| 6                | TP04553 | No.2006 60 mm Concave Bend Scraper |            |  |  |
| 7                | TP04554 | No.2007 60 mm Bend Scraper         |            |  |  |