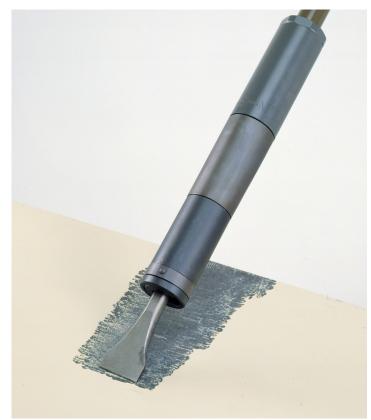

## Industrial and shipboard pneumatic scalers

- Quickly and efficiently removes rust, scale, paint, tar and concrete from most surfaces
- Ideal for industrial, maritime and shipboard cleaning and descaling operations
- Idle protection system, tool will not activate unless contacting work surface
- S-1000 over 1.3 m in length for extended reach applications and operator convenience
- Tool-less chisel installation and removal