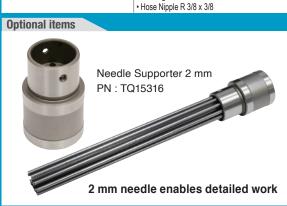

| Specifications             |        |                                                                                                                                               |
|----------------------------|--------|-----------------------------------------------------------------------------------------------------------------------------------------------|
| Model                      |        | JT-16                                                                                                                                         |
| Air Pressure MPa (kgf/cm²) |        | 0.6 (6)                                                                                                                                       |
| Air Consumption (No-load)  | m³/min | 0.16                                                                                                                                          |
| Strokes per Minute         | min-1  | 6000                                                                                                                                          |
| Number of needles used     | 2 mm   | 15                                                                                                                                            |
|                            | 3 mm   | 6                                                                                                                                             |
| Standard length of needle  | mm     | 180                                                                                                                                           |
| Mass (Weight)              | g      | 800                                                                                                                                           |
| Accessories Included       |        | <ul> <li>6 pieces of 3 mm x 180 mm Needles (Installed)</li> <li>6 pieces of 3 mm x 180 mm Needles</li> <li>Bushing R 3/8 x NPT 3/8</li> </ul> |