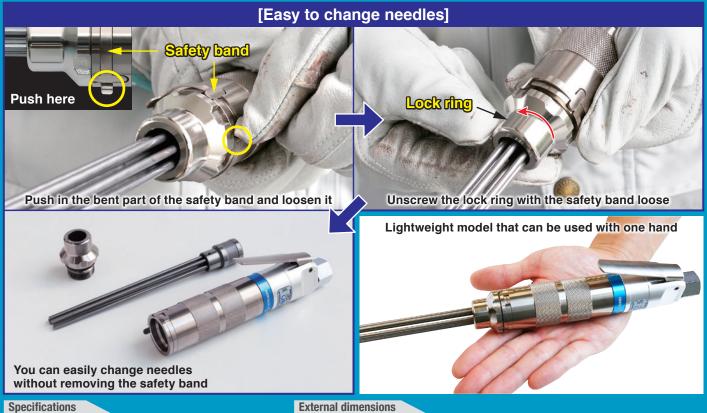

## Small and lightweight model of **JET CHISEL series**

For removing weld spatter, paint, rust and other debris from most surfaces

- The lightest weight in the series at only 800 g
- Easy to change needles
- Easy to grip with a 34 mm OD
- · New design prevents needle deflection