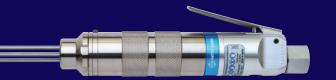

## JETCHISEL Model JT-16

## Small and lightweight model of **JET CHISEL series**

For removing weld spatter, paint, rust and other debris from most surfaces

- The lightest weight in the series at only 800 g
- Easy to change needles
- Easy to grip with a 34 mm OD
- · New design prevents needle deflection