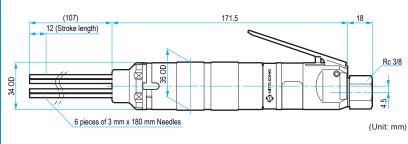

| Specifications             |        |                                                                                                                                               |
|----------------------------|--------|-----------------------------------------------------------------------------------------------------------------------------------------------|
| Model                      |        | JT-16                                                                                                                                         |
| Air Pressure MPa (kgf/cm²) |        | 0.6 (6)                                                                                                                                       |
| Air Consumption (No-load)  | m³/min | 0.16                                                                                                                                          |
| Strokes per Minute         | min-1  | 6000                                                                                                                                          |
| Number of needles used     | 2 mm   | 15                                                                                                                                            |
|                            | 3 mm   | 6                                                                                                                                             |
| Standard length of needle  | mm     | 180                                                                                                                                           |
| Mass (Weight)              | g      | 800                                                                                                                                           |
| Accessories Included       |        | <ul> <li>6 pieces of 3 mm x 180 mm Needles (Installed)</li> <li>6 pieces of 3 mm x 180 mm Needles</li> <li>Bushing R 3/8 x NPT 3/8</li> </ul> |