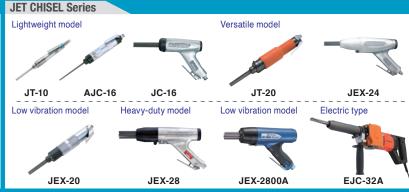

## JETCHISEL Model JT-16

## Small and lightweight model of **JET CHISEL series**

For removing weld spatter, paint, rust and other debris from most surfaces

- The lightest weight in the series at only 800 g
- Easy to change needles
- Easy to grip with a 34 mm OD
- · New design prevents needle deflection