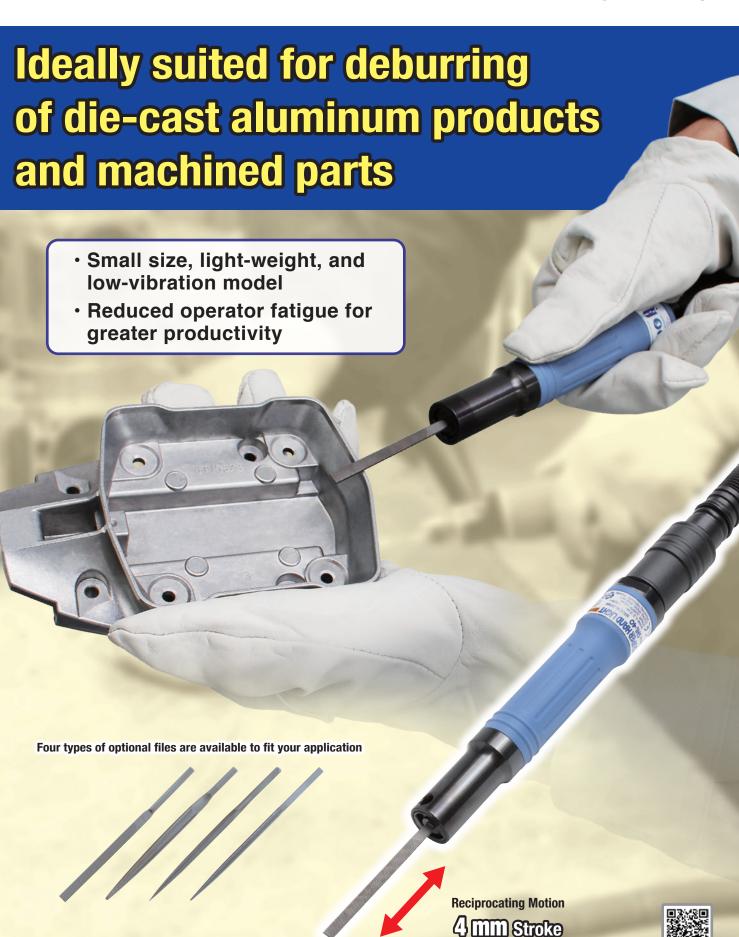

# **SUPER HAND LIGHT Model SHL-40**

Ideally suited for deburring of die-cast aluminum products and machined parts.

Small size, lightweight, low vibration, and slim grip enable users to operate the SHL-40 over a long period of time.

#### **Specifications**

| Model                     | SHL-40                      |  |  |
|---------------------------|-----------------------------|--|--|
| Air Pressure              | 0.6 MPa (6 kgf/cm²)         |  |  |
| Air Consumption (No load) | 0.07 m³/min                 |  |  |
| Stroke Speed              | 9000 min <sup>-1</sup>      |  |  |
| Stroke Length             | 4 mm                        |  |  |
| File Shank Size           | 3 mm                        |  |  |
| Mass (Weight)             | 0.4 kg                      |  |  |
| Standard Accessories      | • Flat File LF-13           |  |  |
|                           | • 2 mm Hex Socket Screw Key |  |  |
|                           | • Bushing R 1/4 × NPT 1/4   |  |  |

### **Optional Accessories**

| Part Number | Description                 | Sales Unit |                                                                                                                                                                                                                                                                                                                                                                                                                                                                                                                                                                                                                                                                                                                                                                                                                                                                                                                                                                                                                                                                                                                                                                                                                                                                                                                                                                                                                                                                                                                                                                                                                                                                                                                                                                                                                                                                                                                                                                                                                                                                                                                                | Dimensions (mm) |
|-------------|-----------------------------|------------|--------------------------------------------------------------------------------------------------------------------------------------------------------------------------------------------------------------------------------------------------------------------------------------------------------------------------------------------------------------------------------------------------------------------------------------------------------------------------------------------------------------------------------------------------------------------------------------------------------------------------------------------------------------------------------------------------------------------------------------------------------------------------------------------------------------------------------------------------------------------------------------------------------------------------------------------------------------------------------------------------------------------------------------------------------------------------------------------------------------------------------------------------------------------------------------------------------------------------------------------------------------------------------------------------------------------------------------------------------------------------------------------------------------------------------------------------------------------------------------------------------------------------------------------------------------------------------------------------------------------------------------------------------------------------------------------------------------------------------------------------------------------------------------------------------------------------------------------------------------------------------------------------------------------------------------------------------------------------------------------------------------------------------------------------------------------------------------------------------------------------------|-----------------|
| TB11092     | Rat Tail File LF-10         | 3 pcs./set | - and the state of | 80<br>55<br>00  |
| TB11094     | Triangular Taper File LF-11 | 3 pcs./set |                                                                                                                                                                                                                                                                                                                                                                                                                                                                                                                                                                                                                                                                                                                                                                                                                                                                                                                                                                                                                                                                                                                                                                                                                                                                                                                                                                                                                                                                                                                                                                                                                                                                                                                                                                                                                                                                                                                                                                                                                                                                                                                                | 55 15           |
| TB11093     | Half Round file LF-12       | 3 pcs./set | Control of the Contro | 55 15           |
| TB11091     | Flat File LF-13             | 3 pcs./set |                                                                                                                                                                                                                                                                                                                                                                                                                                                                                                                                                                                                                                                                                                                                                                                                                                                                                                                                                                                                                                                                                                                                                                                                                                                                                                                                                                                                                                                                                                                                                                                                                                                                                                                                                                                                                                                                                                                                                                                                                                                                                                                                | 80 25 00        |