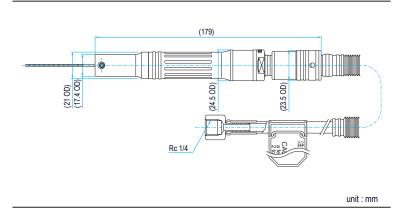

er a long period of time.

#### **Specifications**

| Model                     | SHL-40                      |  |  |
|---------------------------|-----------------------------|--|--|
| Air Pressure              | 0.6 MPa (6 kgf/cm²)         |  |  |
| Air Consumption (No load) | 0.07 m³/min                 |  |  |
| Stroke Speed              | 9000 min <sup>-1</sup>      |  |  |
| Stroke Length             | 4 mm                        |  |  |
| File Shank Size           | 3 mm                        |  |  |
| Mass (Weight)             | 0.4 kg                      |  |  |
| Standard Accessories      | • Flat File LF-13           |  |  |
|                           | • 2 mm Hex Socket Screw Key |  |  |
|                           | • Bushing R 1/4 × NPT 1/4   |  |  |

#### **Dimensions**



### **Optional Accessories**

| Part Number | Description                 | Sales Unit |